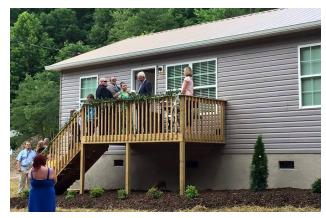

# Tennessee Project Profile: Home Purchase Activity

Before

After

Appalachia Service Project built the Blair family a 4-bedroom, 2-bath house during spring 2015. A Federal Home Loan Bank of Cincinnati's AHP grant of \$231,500 filled the funding gap. The new house—thanks to the FHLB Cincinnati, Bank of Tennessee (Johnson City, Tennessee) and Appalachia Service Project—transformed this family's lives and lifted them physically and spiritually to a place they never thought they would reach.